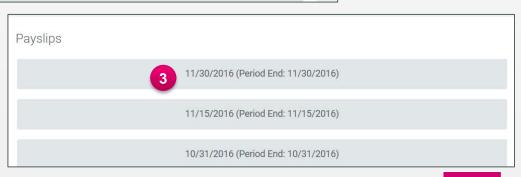

## INSTRUCTIONS

- 1. From the Workday landing page, select the *Pay* worklet.
- 2. In the menu that appears, you will see a section called *Payslips*. There will be a list of your payslips for the respective pay periods.
- 3. Click on the payslip you would like to view.