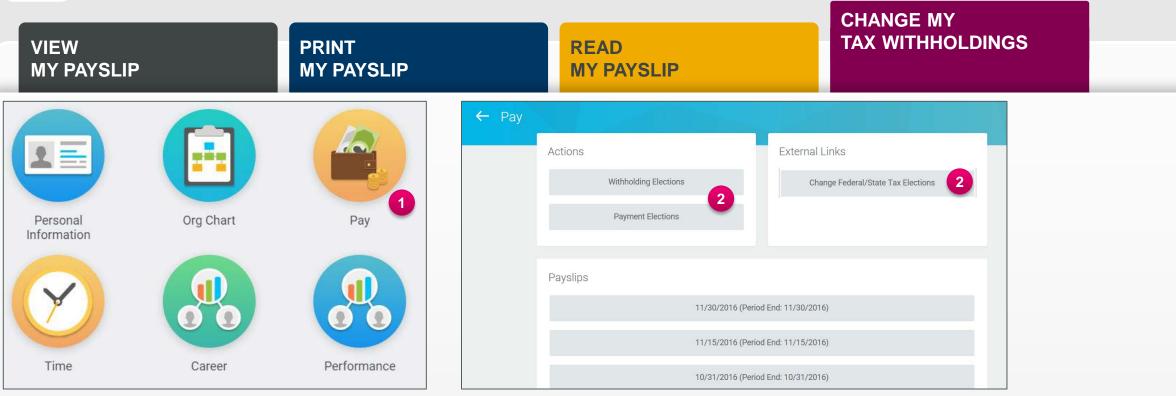

## + CLICK ON WHAT YOU WOULD LIKE TO DO

- 1. View your payslip
- 2. Print your payslip
- 3. Read your payslip
- 4. Change your tax withholdings

| VIEW<br>MY PAYSLIP      |           | PRINT<br>MY PAYSLIP |       | READ<br>MY PAYSLIP               |                                                  | CHANGE MY<br>TAX WITHHOLDINGS                   |
|-------------------------|-----------|---------------------|-------|----------------------------------|--------------------------------------------------|-------------------------------------------------|
|                         |           |                     | ← Pay | Actions<br>Withholding Elections |                                                  | nal Links<br>Change Federal/State Tax Elections |
| Personal<br>Information | Org Chart | Pay                 |       | Payment Elections                |                                                  |                                                 |
| $(\checkmark)$          |           |                     |       |                                  | 16 (Period End: 11/30/<br>16 (Period End: 11/15/ |                                                 |
| Time                    | Career    | Performance         |       |                                  | 16 (Period End: 10/31/                           |                                                 |

## INSTRUCTIONS

- 1. From the Workday landing page, select the *Pay* worklet.
- 2. In the menu that appears, you will see a section called *Payslips*. There will be a list of your payslips for the respective pay periods.
- 3. Click on the payslip you would like to view.